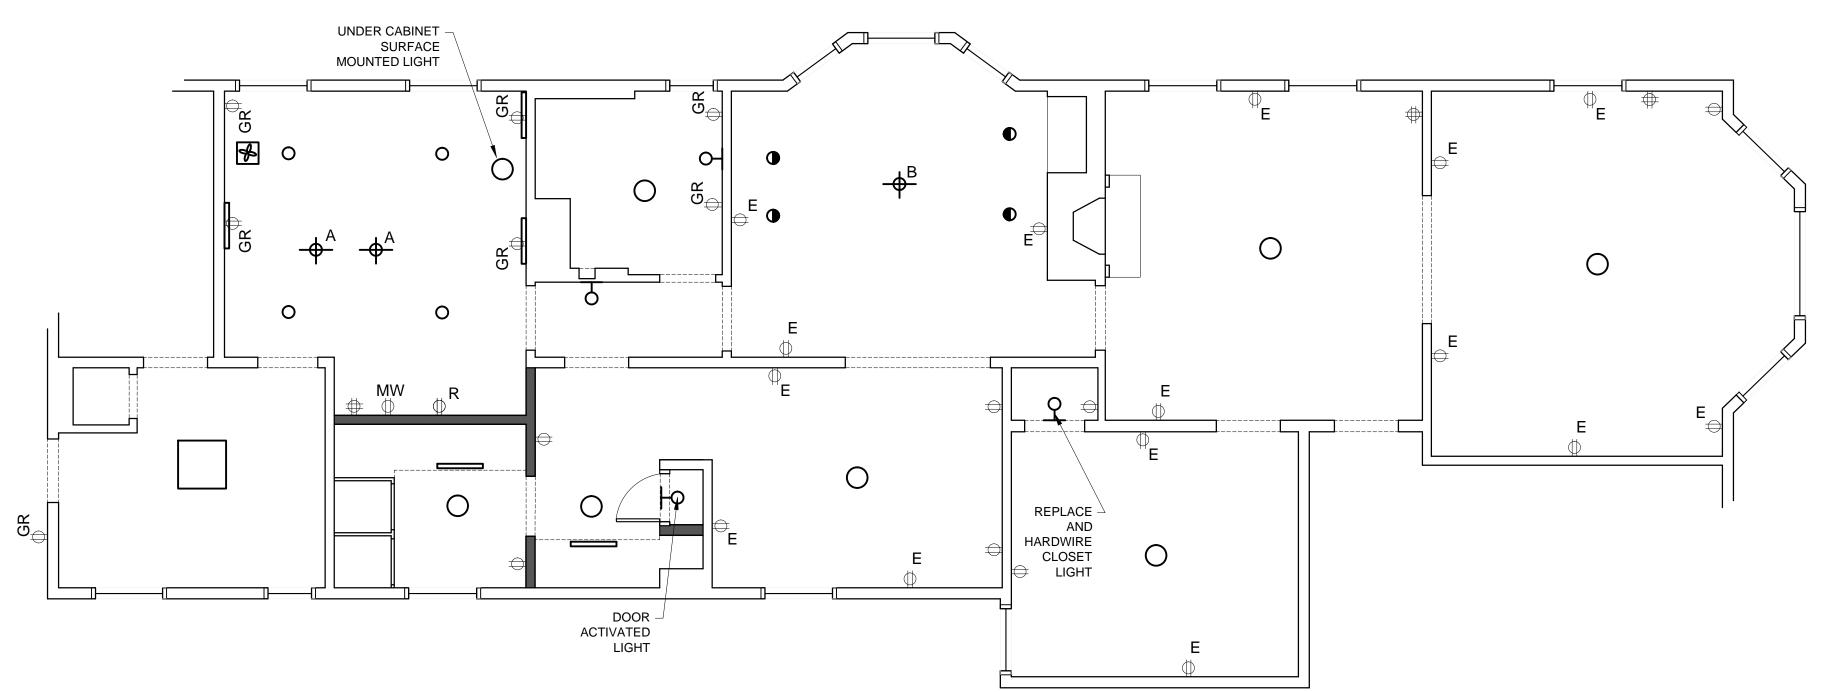

**KEY** LED UNDER CABINET LIGHT LED PENDANT LIGHT LED SURFACE MOUNTED LIGHT LED RECESSED ADJUSTABLE WALL WASHER, DIMABLE O LED RECESSED LIGHT, DIMABLE O LED WALL SCONCE 2'X2' HIGH OUTPUT LED SURFACE MOUNTED LIGHT FIXTURE **∅**<sup>E</sup> EXIST DUPLEX OUTLET **DUPLEX OUTLET** ♣ QUAD OUTLET Ф<sub>G</sub> GROUNDED OUTLET SURFACE MOUNTED ON UNDER SIDE OF WALL CABINET **Ф**<sub>R</sub> REFRIGERATOR MW MICROWAVE EXHAUST FAN & LIGHT

ELECTRICAL GENERAL NOTES:

1. ALL ELECTRICAL WORK TO FOLLOW APPLICABLE CODES.

2. VERIFY ALL SWITCH AND OUTLET LOCATIONS, HEIGHTS, FUNCTION AND FIXTURE SELECTIONS WITH OWNER.

2 REFLECTED CEILING PLAN
SCALE: 1/4" = 1'-0"

PROPOSED FLOOR PLAN, REFLECTED (

THIS DRAWING IS THE PROPERTY OF LINDA BRALEY AND IS NOT TO BE COPIED OR REPRODUCED IN PART OR Y PUSOSMOET À SO OCIÓCUCEOY

DATE OF ISSUE
JULY 28, 2015
DESCRIPTION
CONCEPTUAL
SCALE
AS NOTED
PROJECT NUMBER
2015-0500