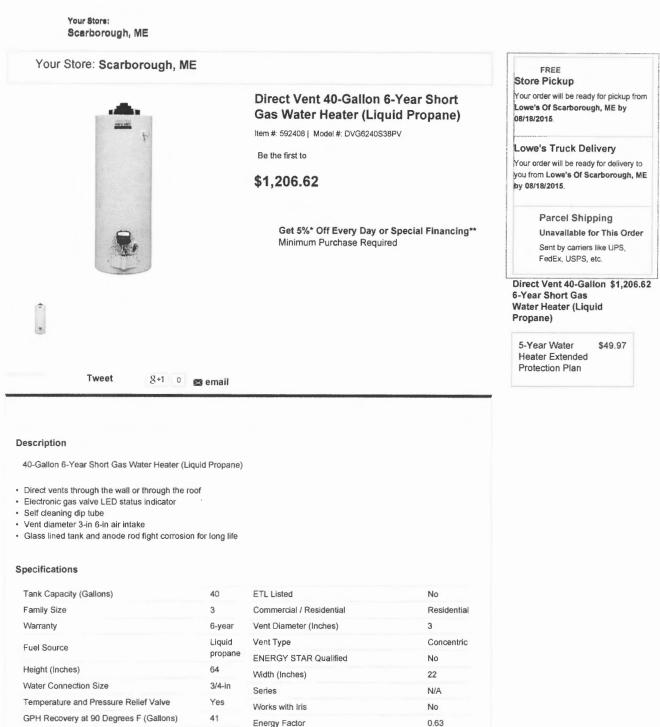

Shop Direct Vent 40-Gallon 6-Year Short Gas Water Heater (Liquid Propane) at Lowes.c... Page 1 of 1

| Tank Capacity (Gallons)                | 40                | ETL Listed                | No         |
|----------------------------------------|-------------------|---------------------------|------------|
| Family Size                            | 3                 | Commercial / Residential  | Residentia |
| Warranty                               | 6-уеаг            | Vent Diameter (Inches)    | 3          |
| Fuel Source                            | Liquid<br>propane | Vent Type                 | Concentric |
|                                        |                   | ENERGY STAR Qualified     | No         |
| Height (Inches)                        | 64                | Width (Inches)            | 22         |
| Water Connection Size                  | 3/4-in            | Series                    | N/A        |
| Femperature and Pressure Relief Valve  | Yes               | Works with Iris           | No         |
| GPH Recovery at 90 Degrees F (Gallons) | 41                | Energy Factor             | 0.63       |
| High Altitude Model                    | Yes               | Diameter (Inches)         | 22         |
| _o Nox                                 | No                | BTU Input (BTU)           | 38000      |
| Foam Insulation                        | Yes               | Water Connection Location | Both top   |
| Pilot Reset Button                     | No                |                           | and side   |
| Pilot Light Window                     | Yes               | Ignition Type             | Piezo      |
| JL Listed                              | No                | Water Heater Style        | Short      |
| CSA Listed                             | Yes               |                           |            |
|                                        |                   |                           |            |