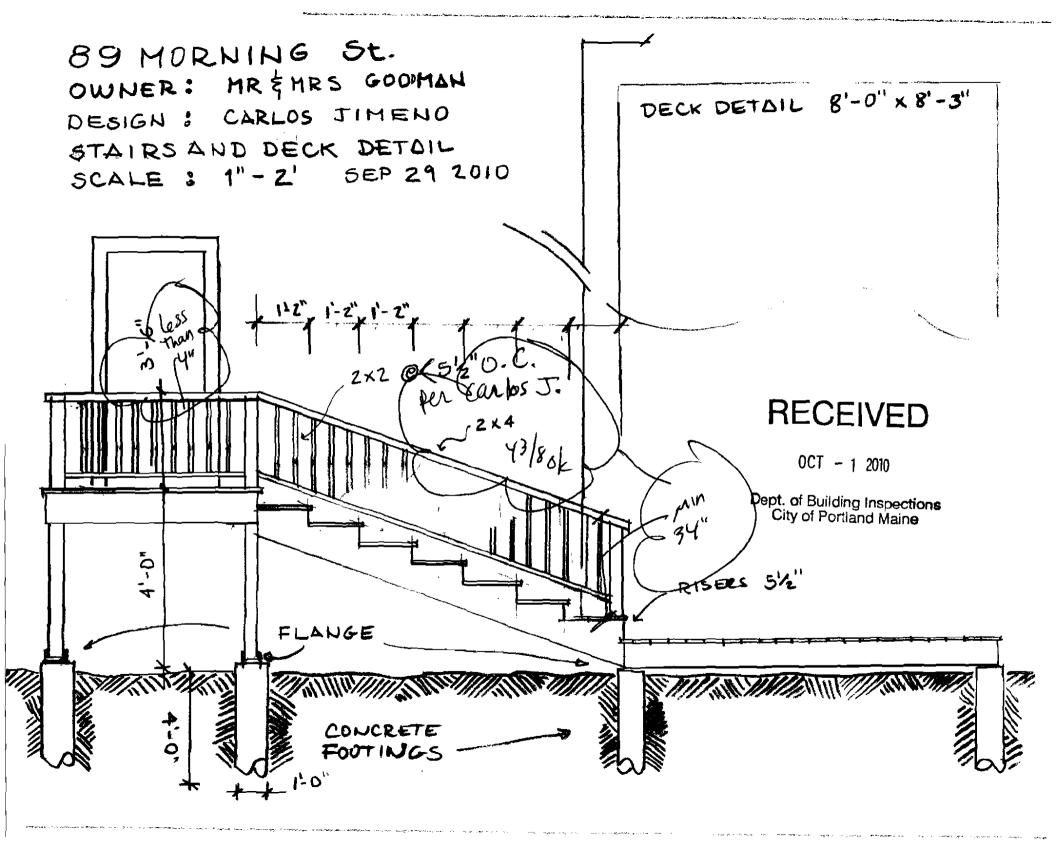

Revised 01-20-10

OCT - 1 2010

Dept. of Building Inspections City of Portland Mains

DESIGN : CARLOS JIMEHO

STAIRS AND DECK DETAIL

SCALE : 1"-2' SEP 30 2010

fort 101- 375 5100 (P) rar 201 - 30,51 5 New Oles 5th 10'- 10'5min @ 10 + caregre 50% = 1814.50\$