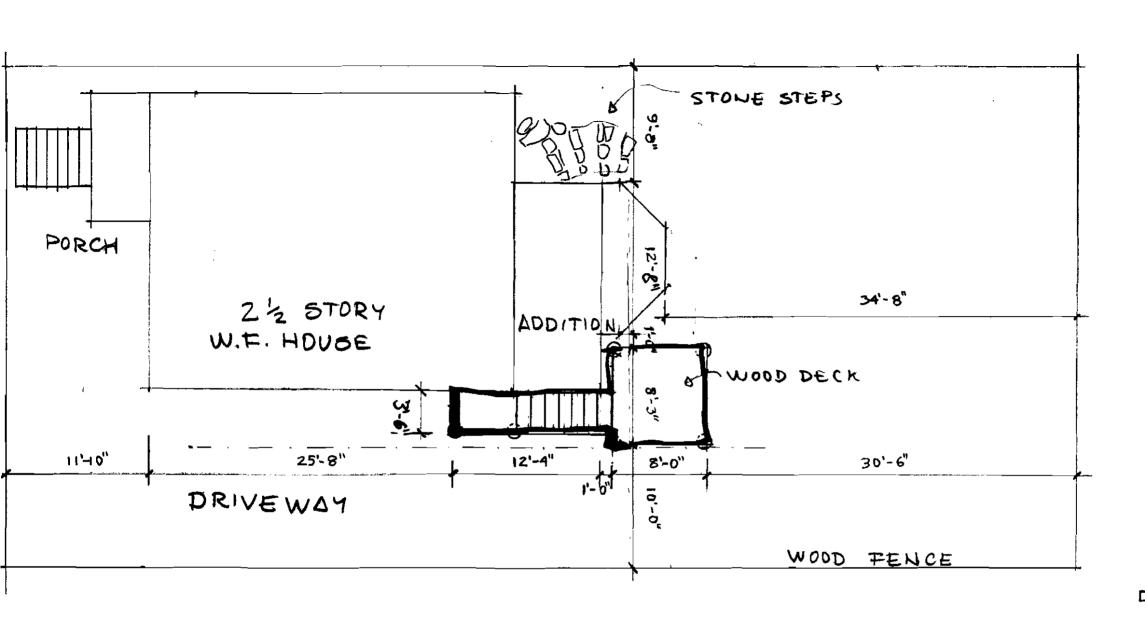

### RECEIVED

OCT - 1 2010

Dept. of Building Inspections City of Portland Maine

89 MORNING St. PLOT PLAN 5CALE: 1": 8"

existing 865. proposed \$10-0364 169.15

proposed

129.17

OWNER: MR &MRS GOODMAN. DESIGH : CARLOS JIMENO