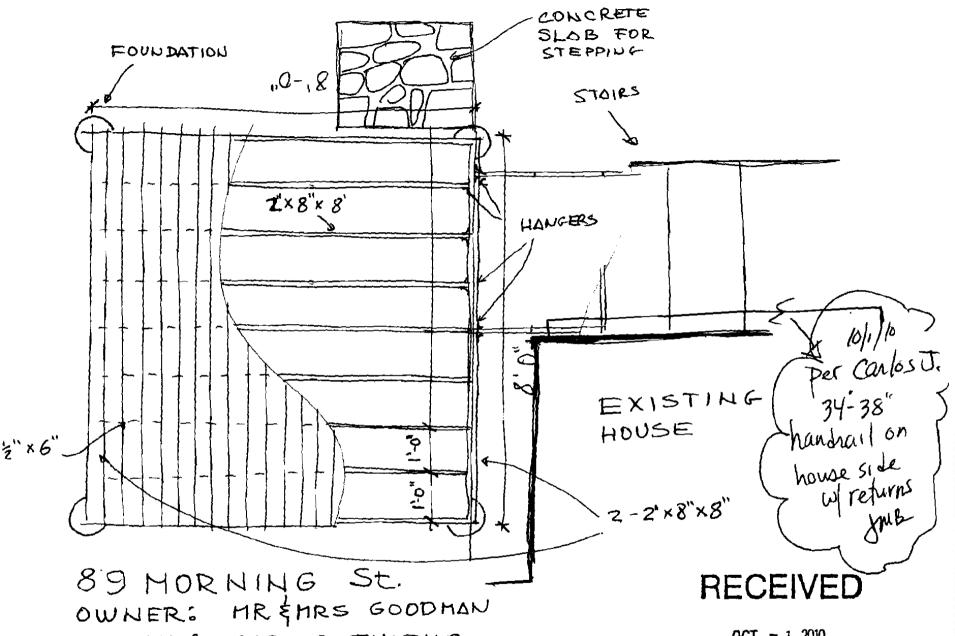

Revised 01-20-10

OCT - 1 2010

Dept. of Building Inspections City of Portland Mains

DESIGN : CARLOS JIMEHO

STAIRS AND DECK DETAIL

SCALE : 1"-2' SEP 30 2010

fort 101- 375 5100 (P) rar 201 - 30,51 5 New Oles 5th 10'- 10'5min @ 10 + caregre 50% = 1814.50\$