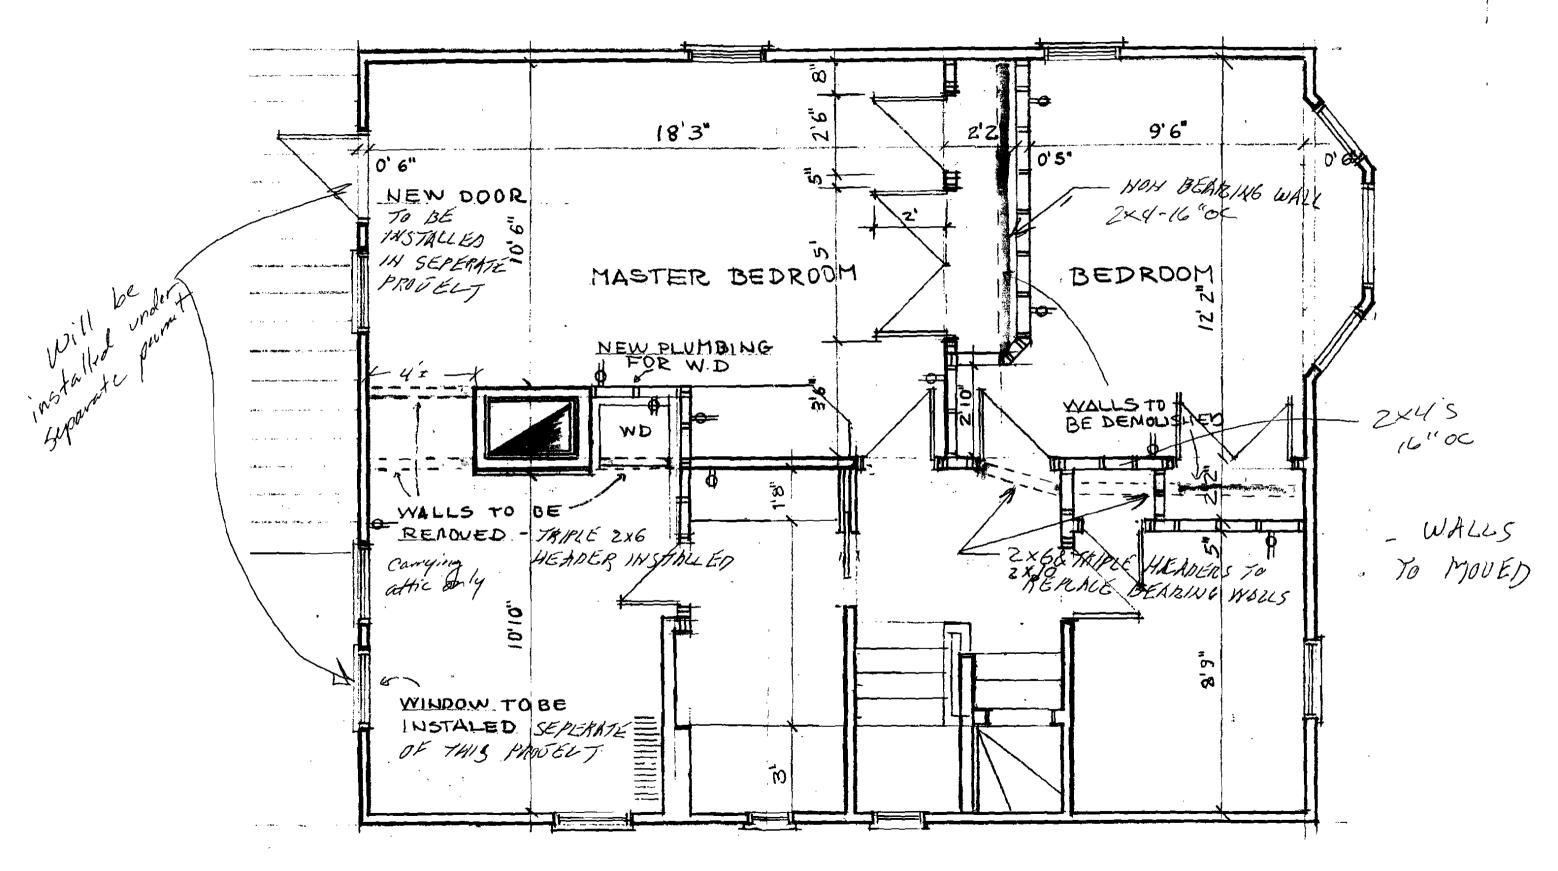

| City of Portland, Main                | e - Building or Use        | Permit Ap                                                                                       | plication Po                   | ermit No:                             | Issue Date:      | CBL:                        |              |  |
|---------------------------------------|----------------------------|-------------------------------------------------------------------------------------------------|--------------------------------|---------------------------------------|------------------|-----------------------------|--------------|--|
| 389 Congress Street, 0410             | •                          | -                                                                                               | - 1                            | 10-0128                               |                  | 003 A01                     | 12001        |  |
| Location of Construction: Owner Name: |                            |                                                                                                 |                                | Owner Address:                        |                  | Phone:                      |              |  |
| 89 MORNING ST GOODMAN                 |                            | STEVEN & J                                                                                      | IANE BA   89 N                 | MORNING ST                            | Γ                |                             |              |  |
| Business Name: Contractor Nam         |                            | ::                                                                                              | Contr                          | ractor Address:                       | <del>-</del>     | Phone                       |              |  |
| Tom Caron                             |                            |                                                                                                 | 3 Be                           | ond Street Por                        | tland            | 207415234                   | 2074152345   |  |
| Lessee/Buyer's Name                   | Phone:                     | _                                                                                               | Perm                           | it Type:                              | <u> </u>         | Zone:                       |              |  |
|                                       |                            | Alterations - Dwellings                                                                         |                                | ellings                               |                  | R-6                         |              |  |
| Past Use:                             | Proposed Use:              |                                                                                                 | Pern                           | Permit Fee: Cost of Work:             |                  |                             | <del>1</del> |  |
| Single Family Home                    | Home - reno                |                                                                                                 | \$170.00 \$15,000.00           |                                       | ) 1              | İ                           |              |  |
|                                       | second floor n             | noving 2 wal                                                                                    | ls FIRI                        | FIRE DEPT: INSPECTION:                |                  |                             |              |  |
|                                       | opening walls              |                                                                                                 |                                | 7                                     | : Group: 12 - 3  | Type: \$7.5                 |              |  |
|                                       |                            |                                                                                                 |                                | 1/7                                   | Denied           |                             |              |  |
|                                       |                            |                                                                                                 |                                | 11//                                  | f                | se Group: R·3 Type: 513     |              |  |
| Proposed Project Description:         |                            |                                                                                                 | l _                            |                                       |                  |                             |              |  |
| renovate second floor moving          | ng 2 walls opening walls   |                                                                                                 | Signa                          |                                       |                  | nature:                     |              |  |
|                                       |                            |                                                                                                 | PEDI                           | ESTRIAN ACTI                          | VITIES DISTRIC   | T (P.A.D.)                  |              |  |
|                                       |                            |                                                                                                 | Actio                          | Action: Approved Approved w/Condition |                  |                             | Denied       |  |
|                                       |                            |                                                                                                 | Sign                           | Signature:                            |                  | Date:                       |              |  |
| Permit Taken By:                      | Date Applied For:          |                                                                                                 |                                |                                       | Approval         |                             |              |  |
| ldobson                               | 02/12/2010                 |                                                                                                 |                                | Young                                 | Approvar         |                             |              |  |
| 1. This permit application            | does not preclude the      | Special Zone or Reviews                                                                         |                                | vs Zoning Appeal                      |                  | Historic Preservation       |              |  |
|                                       | ing applicable State and   | Shorelan                                                                                        | nd                             | ☐ Variance                            |                  | Not in District or Landmark |              |  |
| Federal Rules.                        |                            |                                                                                                 | TOON .                         |                                       |                  |                             |              |  |
| 2. Building permits do not            | t include plumbing.        | ☐ Wetland                                                                                       | Carp Mar John                  | ☐ Miscellaneous                       |                  | Does Not Require Review     |              |  |
| septic or electrical work             |                            | in wick)                                                                                        |                                |                                       |                  |                             |              |  |
| 3. Building permits are vo            | id if work is not started  | ☐ Wetland Wetland ☐ Miscellaneous ☐ Flood Zone ☐ Conditional Use ☐ Subdivision ☐ Interpretation |                                | Requires Review                       |                  |                             |              |  |
| within six (6) months o               |                            |                                                                                                 | (Soft                          |                                       |                  |                             |              |  |
| False information may i               |                            | Subdivis                                                                                        | ☐ Subdivision ☐ Interpretation |                                       | ation            | Approved                    |              |  |
| permit and stop all work              | K.,                        |                                                                                                 |                                |                                       |                  |                             |              |  |
|                                       |                            | Site Plan                                                                                       | 1                              | Approved                              |                  | Approved w/Conditions       |              |  |
| PERMIT                                | ISSUED                     |                                                                                                 |                                |                                       |                  |                             |              |  |
|                                       |                            | -                                                                                               | inor MM M                      | Denied                                |                  | Denied                      |              |  |
|                                       | 0.0010                     | Date: Dill                                                                                      | المتحدد المحمد                 |                                       |                  | ) BN                        |              |  |
| MAR 3                                 | 0 2010                     | Date: 1                                                                                         | 10 7/60                        | Date:                                 |                  | Date:                       |              |  |
|                                       |                            |                                                                                                 |                                |                                       |                  |                             |              |  |
| CITY OF P                             | ORTLAND                    |                                                                                                 |                                |                                       |                  |                             |              |  |
| 0111                                  |                            |                                                                                                 |                                |                                       |                  |                             |              |  |
|                                       |                            |                                                                                                 |                                |                                       |                  |                             |              |  |
|                                       |                            | CER1                                                                                            | TIFICATION                     |                                       |                  |                             |              |  |
| I hereby certify that I am the        | owner of record of the na  |                                                                                                 |                                | nosed work is                         | sauthorized by t | he owner of recor           | d and that   |  |
| I have been authorized by the         |                            |                                                                                                 |                                |                                       |                  |                             |              |  |
| jurisdiction. In addition, if a       |                            |                                                                                                 |                                |                                       |                  |                             |              |  |
| shall have the authority to en        | ter all areas covered by s | uch permit at                                                                                   | any reasonable                 | hour to enforce                       | e the provision  | of the code(s) app          | plicable to  |  |
| such permit.                          |                            |                                                                                                 |                                |                                       |                  |                             |              |  |
|                                       |                            |                                                                                                 |                                |                                       |                  |                             |              |  |
| SIGNATURE OF APPLICANT                |                            |                                                                                                 | ADDRESS                        |                                       | DATE             | PHO                         | NE           |  |

No work is to be started until permit issued. Please keep original receipt for your records.

Taken by:

WHITE - Applicant's Copy YELLOW - Office Copy PINK - Permit Copy

|                                           |                                                                                                                                                |              |                                                        |            |              | T                      | Ta                    | T                                 |                                                                                                                                     |  |  |  |  |
|-------------------------------------------|------------------------------------------------------------------------------------------------------------------------------------------------|--------------|--------------------------------------------------------|------------|--------------|------------------------|-----------------------|-----------------------------------|-------------------------------------------------------------------------------------------------------------------------------------|--|--|--|--|
| City                                      | of Portland, M                                                                                                                                 | aine - Bu    | ilding or Use Permi                                    | t          |              | Permit No:             | Date Applied For:     | CBL:                              |                                                                                                                                     |  |  |  |  |
| 389 (                                     | Congress Street, 0                                                                                                                             | 4101 Tel:    | (207) 874-8703, Fax:                                   | (207) 8′   | 74-8716      | 10-0128                | 02/12/2010            | 003 A012001                       |                                                                                                                                     |  |  |  |  |
| Location of Construction: Owner Name:     |                                                                                                                                                |              | Owner Address:                                         |            | Phone:       |                        |                       |                                   |                                                                                                                                     |  |  |  |  |
| 89 M                                      | IORNING ST                                                                                                                                     |              | GOODMAN STEVE                                          | n & Jan    | VE BA        | 89 MORNING ST          | •                     |                                   |                                                                                                                                     |  |  |  |  |
| Business Name: Contractor Name: Tom Caron |                                                                                                                                                | <u> </u>     | Contractor Address:                                    |            | Phone        |                        |                       |                                   |                                                                                                                                     |  |  |  |  |
|                                           |                                                                                                                                                |              | 3 Bond Street Portland                                 |            | tland        | (207) 415-2345         |                       |                                   |                                                                                                                                     |  |  |  |  |
| Lessee                                    | /Buyer's Name                                                                                                                                  |              | Phone:                                                 |            | Permit Type: |                        |                       |                                   |                                                                                                                                     |  |  |  |  |
|                                           |                                                                                                                                                |              |                                                        |            |              | Alterations - Dwe      | ellings               |                                   |                                                                                                                                     |  |  |  |  |
| Propos                                    | sed Use:                                                                                                                                       | <u> </u>     |                                                        |            | Propose      | d Project Description  | <br>:                 |                                   |                                                                                                                                     |  |  |  |  |
| _                                         | ie Family Home - re<br>ing walls                                                                                                               | novate seco  | nd floor - moving 2 walls                              | <b>S</b> - | renova       | te second floor - n    | noving 2 walls - ope  | ning walls                        |                                                                                                                                     |  |  |  |  |
| Dep<br>Not                                | e:                                                                                                                                             |              | Approved with Condition only within the existing for   |            |              | Ann Machado            | Approval I            | Oate: 02/16/201<br>Ok to Issue: ☑ |                                                                                                                                     |  |  |  |  |
| •                                         |                                                                                                                                                |              | additional dwelling unit.<br>es, microwaves, refrigera |            |              | ,                      |                       | nt including, but                 |                                                                                                                                     |  |  |  |  |
|                                           | 3) This property shall remain a single family dwelling. Any change of use shall require a separate permit application for review and approval. |              |                                                        |            |              |                        |                       |                                   |                                                                                                                                     |  |  |  |  |
|                                           | This permit is being work.                                                                                                                     | approved o   | n the basis of plans subm                              | itted. A   | ny deviat    | cions shall require    | a separate approval t | pefore starting that              |                                                                                                                                     |  |  |  |  |
| Dep                                       | t: Building                                                                                                                                    | Status:      | Approved with Condition                                | ns Re      | eviewer:     | Tammy Munson           | Approval I            | Date: 03/02/202                   | 10                                                                                                                                  |  |  |  |  |
| Not                                       | e:                                                                                                                                             |              |                                                        |            |              |                        |                       | Ok to Issue:                      | ·]                                                                                                                                  |  |  |  |  |
| -                                         | Permit approved bas noted on plans.                                                                                                            | ed on the pl | ans submitted and review                               | ed w/ov    | vner/cont    | tractor, with addition | onal information as a | agreed on and as                  |                                                                                                                                     |  |  |  |  |
| 2) S                                      | Separate permits are                                                                                                                           | required fo  | r any electrical, plumbing                             | g, sprink  | ler, fire a  | larm or HVAC or        | exhaust systems. Se   | parate plans may                  | 2) Separate permits are required for any electrical, plumbing, sprinkler, fire alarm or HVAC or exhaust systems. Separate plans may |  |  |  |  |