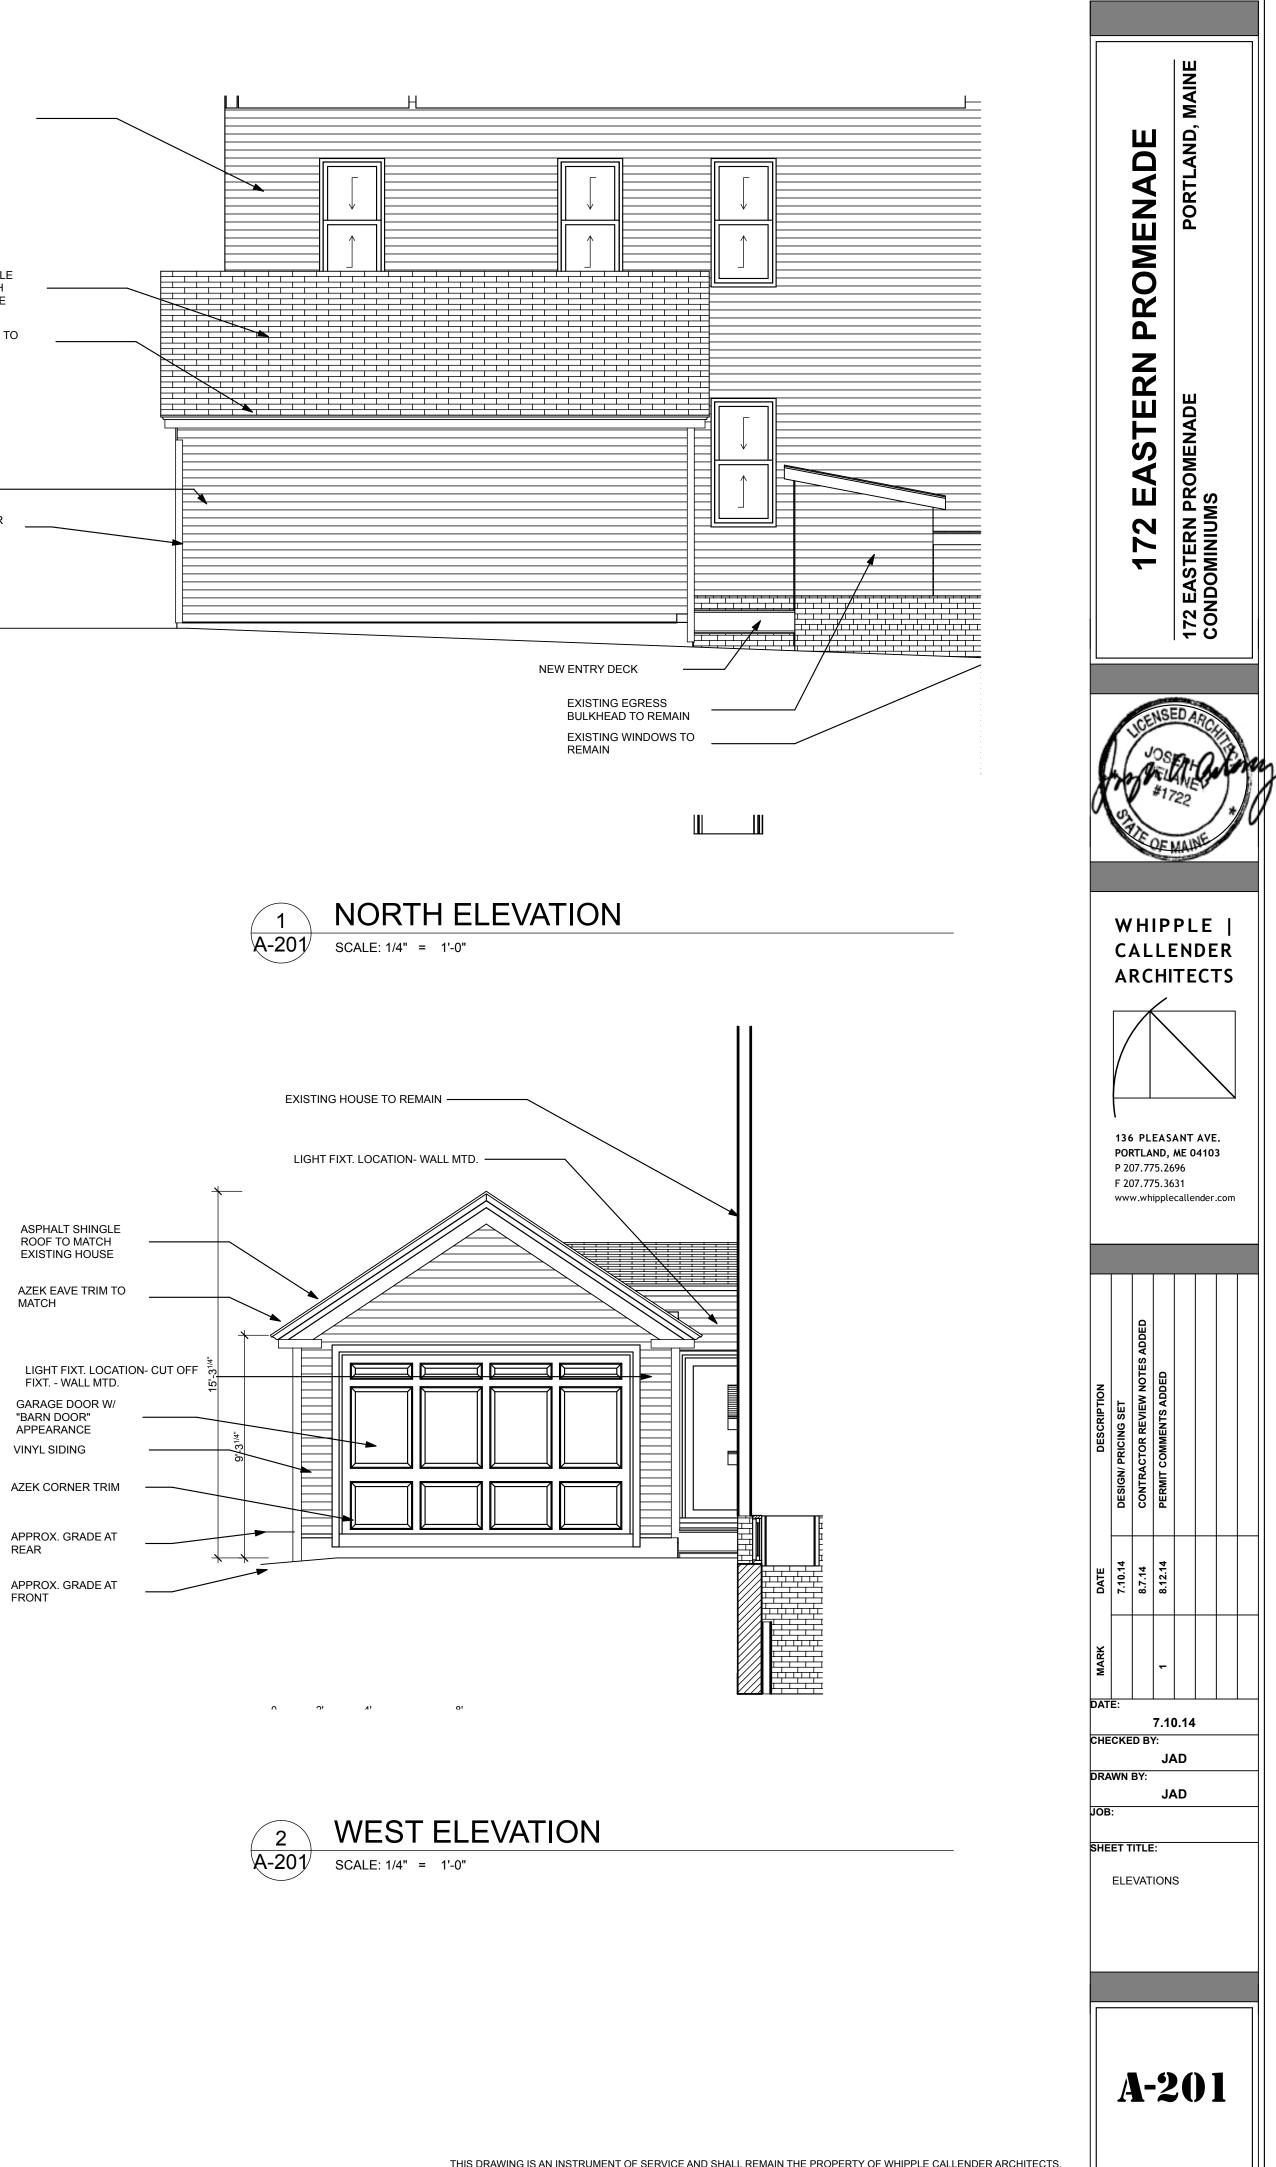

A-201 ELEVATIONs : Plotted on 9/29/14 at 7:53 AM by JA Delaney. File Path: /Volumes/LaCie Disk-1/ WCA Projects/2014 Projects/EPB Eastern Prom/EPB ArchiCAD Models/EPB Model.pln

| EXISTING HOUSE TO REMAIN                                                         |  |
|----------------------------------------------------------------------------------|--|
| ASPHALT SHINGLE<br>ROOF TO MATCH<br>EXISTING HOUSE<br>AZEK EAVE TRIM TO<br>MATCH |  |
| VINYL SIDING<br>AZEK CORNER<br>TRIM                                              |  |