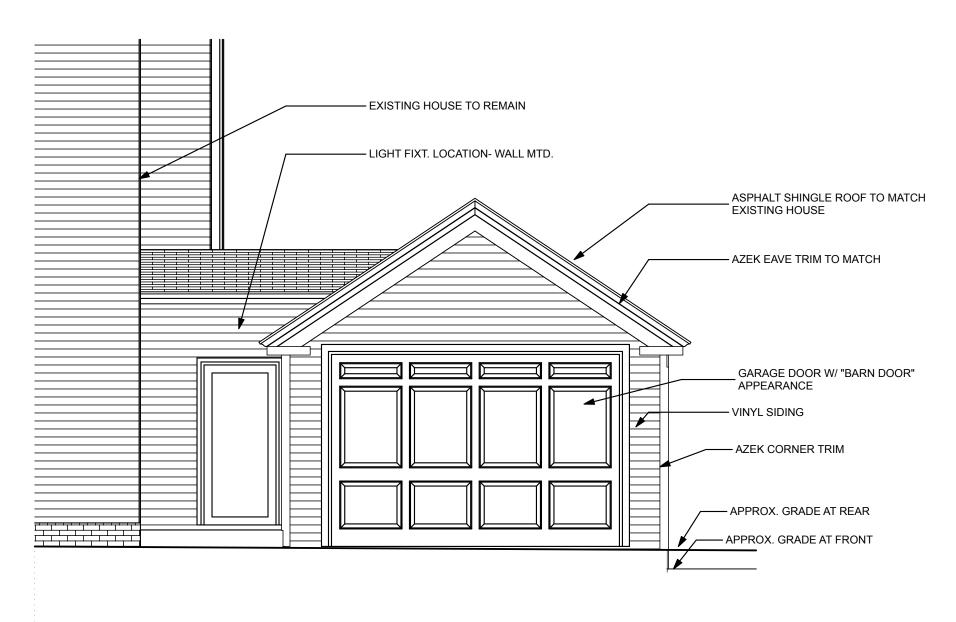

A-201 ELEVATIONs : Plotted on 9/29/14 at 7:53 AM by JA Delaney. File Path: /Volumes/LaCie Disk-1/ WCA Projects/2014 Projects/EPB Eastern Prom/EPB ArchiCAD Models/EPB Model.pln

| EXISTING HOUSE TO REMAIN                                                         |  |
|----------------------------------------------------------------------------------|--|
| ASPHALT SHINGLE<br>ROOF TO MATCH<br>EXISTING HOUSE<br>AZEK EAVE TRIM TO<br>MATCH |  |
| VINYL SIDING<br>AZEK CORNER<br>TRIM                                              |  |